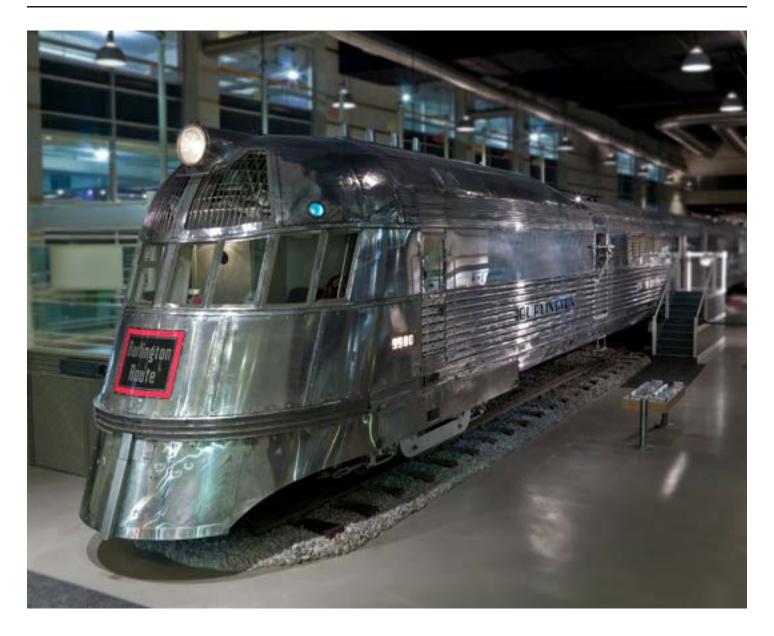

#### Welcome





## **Entry Hall**





#### Rotunda







# Staff





## **Group Center**







## 727 Take Flight





Balcony Level 3

## Chemistry







Balcony Level 3

#### Circus







# Coal Mine $\square^{>}$







#### **Dream Design Make!**







#### **Earth Revealed**







#### **Extreme Ice**



# Fab Lab []



#### **Colleen Moore's Fairy Castle**







#### **Farm Tech**





#### **Fast Forward**





# Fly or Ride []







## Future Energy Chicago []>







#### Genetics





## Giant Dome Theater []>



## **Great Train Story**







#### **Henry Crown Space Center**











Lower Level 1

# Numbers in Nature







## **Out of the Vault**



Balcony Level 3

## **Pioneer Zephyr**





Entry Hall

## **Racing Cars**





#### **Science Storms**





Main Level 2 + Balcony Level 3



#### Science Theater (Check at information desk for availability)





Lower Level 1

## **Ships Gallery**







## **Swiss Jolly Ball**





## The Art of the Bicycle







# **Toy Maker**



## **Transportation Gallery**



#### U-505 Submarine (Tour Requires Timed Ticket)







Lower Level 1

# VR Space Walk $\square^{>}$



## **Whispering Gallery**



## **Yesterday's Main Street**







## **YOU!** The Experience







Balcony Level 3

## Education Labs (Reserved in advance)



## **Group Center Lunch Room**



#### Restroom



Near Yellow Stairs on all Levels + Entry Hall + Henry Crown Space Center + U-505 Exhibit



#### Finnigan's Ice Cream Parlor (When Open)