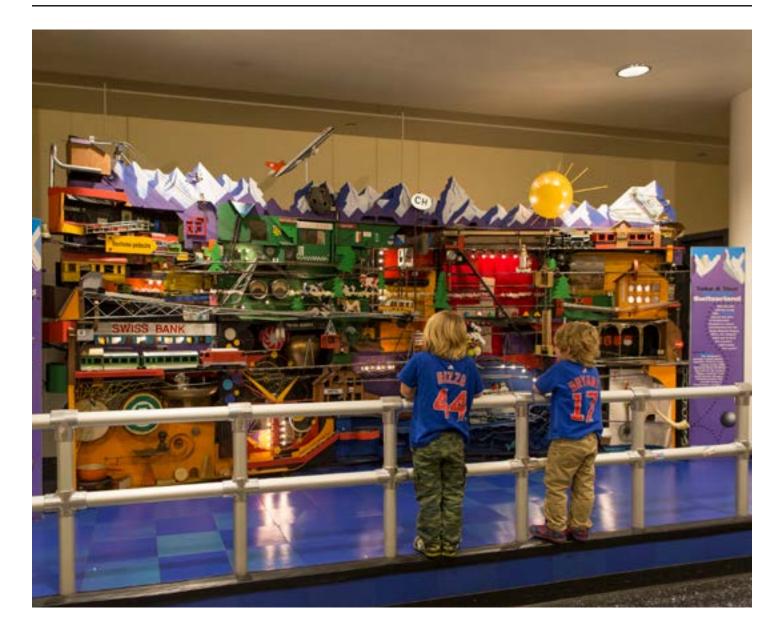

Level 3

#### Circus







# Coal Mine $\square^{>}$







#### **Dream Design Make!**







#### **Earth Revealed**







#### **Extreme Ice**



# Fab Lab []



#### **Colleen Moore's Fairy Castle**







#### **Farm Tech**





#### **Fast Forward**





# Fly or Ride []







## Future Energy Chicago []>







#### Genetics





## Giant Dome Theater []>



## **Great Train Story**







#### **Henry Crown Space Center**











Lower Level 1

# Numbers in Nature







## **Out of the Vault**



Balcony Level 3

## **Pioneer Zephyr**





Entry Hall

## **Racing Cars**





#### **Science Storms**





Main Level 2 + Balcony Level 3



#### Science Theater (Check at information desk for availability)





Lower Level 1

## **Ships Gallery**







## **Swiss Jolly Ball**





## The Art of the Bicycle







# **Toy Maker**



## **Transportation Gallery**



#### U-505 Submarine (Tour Requires Timed Ticket)







Lower Level 1

# VR Space Walk $\square^{>}$



## **Whispering Gallery**



## **Yesterday's Main Street**







## **YOU!** The Experience







Balcony Level 3

## Education Labs (Reserved in advance)



## **Group Center Lunch Room**



#### Restroom



Near Yellow Stairs on all Levels + Entry Hall + Henry Crown Space Center + U-505 Exhibit



#### Finnigan's Ice Cream Parlor (When Open)