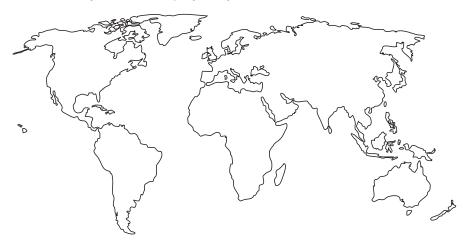

## Find a tree or display for a country you have never visited.

What country's tree or display did you find?

Locate the country you chose by placing a star on the map.

Draw a picture of an interesting decoration or symbol on your tree or display.

| Using the map on page 2, find a country geogral close to the first country you selected. | raphically   |
|------------------------------------------------------------------------------------------|--------------|
| What country did you pick?                                                               | _            |
| Do you see any similarities between the two trees of What are they?                      | or displays? |
|                                                                                          |              |
|                                                                                          | -            |
|                                                                                          |              |
|                                                                                          |              |